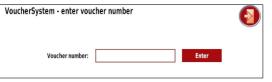

#### **Product description**

The RetailApp VoucherSystem allows central voucher management across several stores with voucher assignment directly on the scale. The voucher amount is flexibly preassigned or can be freely selected. Further convenient functions such as voucher recording via barcode or manual input are possible. Also the connection to the RetailApp PaymentManager - VoucherPay or an external payment system can be implemented with ease. Each voucher can be fully redeemed at the cash register or in part. The VoucherSystem provides central reporting about sold and redeemed vouchers. All vouchers can be viewed, edited or deleted via web browser. Each partial redemption becomes visible. Managing vouchers has never been so easy with the RetailApp VoucherSystem.

# **FUNCTIONALITY**

- Directly creating vouchers on the scale
- Partial or full redemption with the RetailApp PaymentManager VoucherPay possible
- Central voucher management across all stores
- Central viewing, deleting and editing of all vouchers
- Voucher recording via barcode or manual input
- Connection to an external payment system