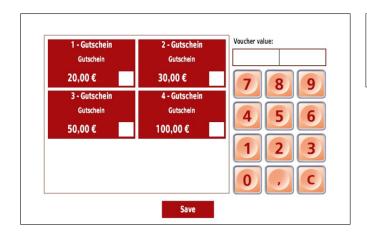

#### **Product description**

The RetailApp VoucherSystem allows central voucher management across several stores with voucher assignment directly on the scale. The voucher amount is flexibly preassigned or can be freely selected. Further convenient functions such as voucher recording via barcode or manual input are possible. Also the connection to the RetailApp PaymentManager - VoucherPay or an external payment system can be implemented with ease. Each voucher can be fully redeemed at the cash register or in part. The VoucherSystem provides central reporting about sold and redeemed vouchers. All vouchers can be viewed, edited or deleted via web browser. Each partial redemption becomes visible. Managing vouchers has never been so easy with the RetailApp VoucherSystem.

# **FUNCTIONALITY**

- Directly creating vouchers on the scale
- Partial or full redemption with the RetailApp PaymentManager VoucherPay possible
- Central voucher management across all stores
- Central viewing, deleting and editing of all vouchers
- Voucher recording via barcode or manual input
- Connection to an external payment system