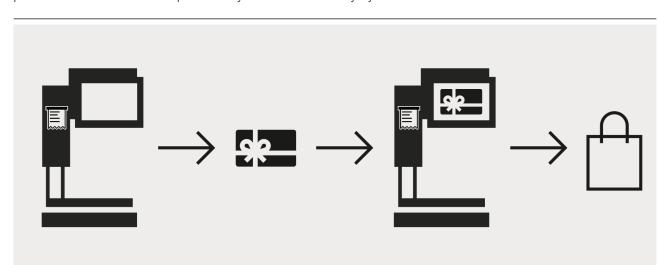

## PaymentManager - VoucherPay

Easy payment option by means of vouchers: Integrate the payment wit vouchers and process payment transactions in an easy and transparent manner via the RetailApp PaymentManager.

#### **Product description**

The RetailApp PaymentManager connects various payment systems to Bizerba PC scales. VoucherPay allows payment with vouchers and integrates it in the payment process of the PC scale software RetailPowerScale. Vouchers can be redeemed on the scale during payment in an easy and fast manner. The operator display allows the operator to see the current transaction status as well as details on partial redemptions and open voucher credits. Payment with vouchers is processed in a fast and uncomplicated way with the VoucherPay System.