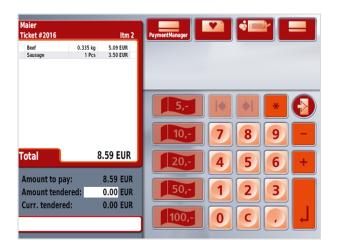

### **Product description**

The RetailApp PaymentManager connects various payment systems to Bizerba PC scales. ElectronicCash integrates EC terminals in the payment process of the PC scale software RetailPowerScale. Easy management and additional functions for day-end closing are conveniently carried out and configured via the interface of the scale. During the payment process, the current transaction status is directly shown on the scale's operator side. Easy payment with PaymentManager.

#### **Functionality**

- Connection of payment terminals to PC scales
- Status messages directly on the scale
- Easy operation due to direct integration in the RetailPowerScale payment process
- Management and additional functions menu for day-end closing and further functions (depending on terminal)