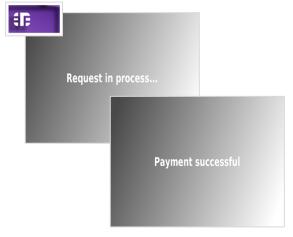

### **Product description**

The RetailApp PaymentManager connects various payment systems to Bizerba PC scales. ElectronicCash integrates EC terminals in the payment process of the PC scale software RetailPowerScale. Easy management and additional functions for day-end closing are conveniently carried out and configured via the interface of the scale. During the payment process, the current transaction status is directly shown on the scale's operator side. Easy payment with PaymentManager.

# **Benefit**

- Expansion of payment options in the market
- Immediate connection of already released payment terminals possible
- Complete payment processing directly on the scale
- Individual setting options: Functions such as cash back (increase amount, receive cash back) can be simply activated
  if supported by the terminal.