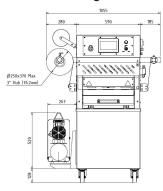

|
| Tecapeek plates                              | depending on selected molds                   |                                                                                                                                                                                                    |
| External interfaces                          | LAN connection RJ45                           | For connection to the network, e.g. for remote support                                                                                                                                             |

HF\_TPE10\_V2\_EN Subject to technical modifications Page 2 / 3

#### Info graphics



## **Dimensional drawings**







Front view Side view Top view

## Bizerba SE & Co. KG

Wilhelm-Kraut-Straße 65 72336 Balingen

T +49 7433 12-0 fax: +49 7433 12-2696 marketing@bizerba.com

#### www.bizerba.com

HF\_TPE10\_V2\_EN Subject to technical modifications Page 3 / 3