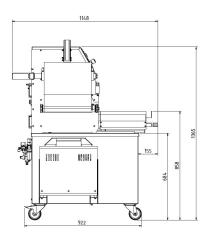

|
| Tecapeek plates                              | depending on selected molds                   |                                                                                                                                                                                                    |
| External interfaces                          | LAN connection RJ45                           | For connection to the network, e.g. for remote support                                                                                                                                             |

HF\_TPE10\_V2\_EN Subject to technical modifications Page 2 / 3

#### Info graphics



## **Dimensional drawings**







Front view Side view Top view

## Bizerba SE & Co. KG

Wilhelm-Kraut-Straße 65 72336 Balingen

T +49 7433 12-0 fax: +49 7433 12-2696 marketing@bizerba.com

#### www.bizerba.com

HF\_TPE10\_V2\_EN Subject to technical modifications Page 3 / 3