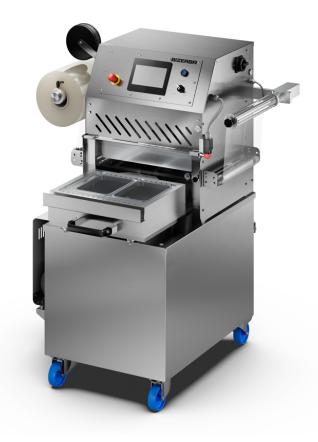

# **Fact Sheet**

Package fresh food easily, quickly and efficiently, optionally also with MAP or skin technology: Our semi-automatic tray sealer TPE10 makes your work easier, for instance through mold change without the need of other tools. Use the TPE10 as needed for a wide variety of packaging types and materials. An individual retail solution for maximum flexibility which requires minimal space.