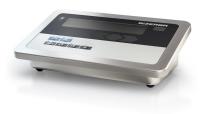

# Data Sheet iS10

Size in a small format ... this robust and compact weighing terminal iS10 is suitable for company-wide use in many areas: Controlling, order-picking, packaging, shipping, documenting and stock-taking. Easy to operate and made of stainless steel.

## **Product description**

The versatile, customizable and compact weighing terminal iS10 fulfills numerous tasks in a simple, fast and economical manner. A top performer for most company areas: in goods receiving and production, during quality assurance in the warehouse as well as in packaging and shipping. Integrated with applications for weighing and counting processes, this compact device supports your workflows in an effective and efficient manner. The high protection class IP69 ensures that the weighing terminal will properly function in a challenging, hygienic environment as well as under harsh conditions. The production flow via the weighing terminal is guaranteed even in adverse conditions such as water, dust and aggressive substances.

#### Highlights

- Simple handling in superb design
- Large keys with mechanical pressure point and acoustic feedback ensure trouble-free operation, even with gloves
- Suitable for numerous applications
- Withstands harsh conditions
- All data is quickly recorded and checked
- Easy to clean due to smooth surfaces and rounded edges
- Meets high hygiene and safety standards
- Flexible weight value units kg / lb or oz