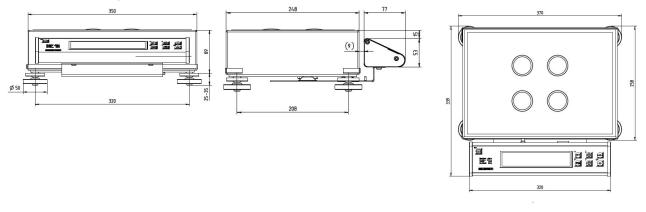

## **Dimensional drawings**

**Bizerba SE & Co. KG** Wilhelm-Kraut-Straße 65

72336 Balingen

T +49 7433 12-0 fax: +49 7433 12-2696 marketing@bizerba.com

More information High performance with a wide range of solutions and options.

| Specifications                  | Facts                                                       | Details                                                                                                        |
|---------------------------------|-------------------------------------------------------------|----------------------------------------------------------------------------------------------------------------|
| Dimensions weighing<br>platform | W x L x H: 350 x 248 x 112 mm                               | Adjustable height: +10 mm                                                                                      |
| Material weighing platform      | Base and load support: Galvanized steel or made of aluminum |                                                                                                                |
|                                 | Bell-shaped platform: Stainless steel                       | Bell-shaped platform curved 4 times for fast re-<br>moval of letters and safe fixation of round ship-<br>ments |
| Weighing ranges                 | Two-range scale                                             | Automatic switching of the scale interval as from 3 kg: 1 g to 10 g                                            |
|                                 | 3 kg/1g                                                     |                                                                                                                |
|                                 | 32 kg/10 g                                                  |                                                                                                                |
| Load cells                      | SP4M 15 kg                                                  | Weight range up to 3 kg, material: Aluminum                                                                    |
|                                 | PW10A 100 kg                                                | Weight range up to 32 kg, material: Aluminum                                                                   |
| Display                         | 7-segment display                                           | Digit size 20 mm                                                                                               |
| Keyboard                        | 6 keys + ON/OFF key                                         | 3 keys serve as basic functions: Test, zero set-<br>ting, recording                                            |
| IP rating                       | IP43                                                        | Device                                                                                                         |
|                                 | IP30                                                        | Plug-in transformer unit                                                                                       |
| Operating tempera-<br>ture      | -10 °C to +40 °C                                            |                                                                                                                |
| Mains supply                    | 230 V AC                                                    | Via plug-in transformer unit                                                                                   |
| Options                         | Facts                                                       | Details                                                                                                        |
| Additional customer<br>display  | For integration in a work table                             |                                                                                                                |